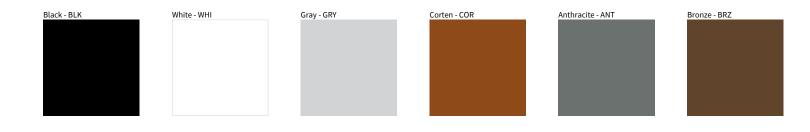

## MONACO SURFACE COLOR FINISH CHART

| PROJECT  |
|----------|
| ТҮРЕ     |
| NOTES    |
| QUANTITY |
| DATE     |

Digital: Not all screens are calibrated the same, and therefore, colors will appear differently between screens.

Physical: When texture is involved, there will be variations in color, character and tone within a product series and between product families.

Zaneen Group Inc. © 2024, T 1800-388-3382, F 416-247-9319, www.zaneen.com